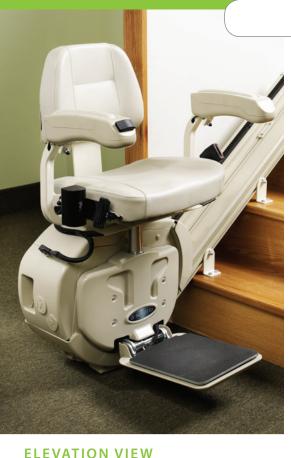

## CONQUER YOUR STAIRS

- Constant-charge battery operation that charges along the rail to ensure that the stairlift is always charged and ready to go, even if there's a power failure (several cycles of up/down)
- · Comfort foam seat and back rest with wipe-clean synthetic leather
- Adjustable arm width (up to 21"/533 mm wide) and capacity up to 350 lbs
- On-board controls with soft start and smooth stop operation
- Seat swivels and locks into position for safe on and off seating, retractable seat belt
- Infrared (wireless) remote control included
- Anti-skid, fold-up foot rest with safety edges to stop in case of obstruction
- Folds up to less than 14"(35 cm) to allow easy access to the stairs when unit is not in use
- Reliable rack and pinion drive with sturdy, aluminum extrusion rail construction
- Unit can be mounted on either side of stairs determined at time of installation
- Obstruction sensors to stop the chair if it meets an object while it travels up or down
- Fast, easy installation and onboard diagnostics to identify any service issues
- · Optional: emergency stop button and overspeed brake

## **SPECIFICATIONS**

| Applications            | Residential, commercial*, indoor, straight-run stairs |
|-------------------------|-------------------------------------------------------|
| Capacity                | 350 lbs/158 kg                                        |
| Maximum travel distance | 32' (9.75 m)                                          |
| Nominal Speed           | 20 ft/minute, (0.10 m/s)                              |
| Drive                   | Rack and pinion                                       |
| Motor                   | $^{1}/_{2}$ hp, 24V (DC) power that charges on        |
|                         | standard household power                              |
| Fold-up width           | 13 ¾", 35 cm                                          |
| Fold-out width          | 24 <sup>1</sup> / <sub>4</sub> ", 61.6 cm             |
| Range of incline        | 25° to 55°                                            |
| Warranty                | 36 months parts, ask dealer for details               |
|                         |                                                       |