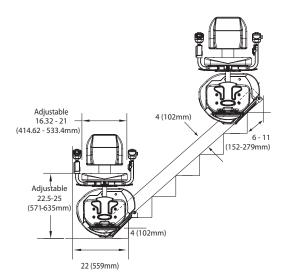

## **SPECIFICATIONS**

| Applications            | Residential, commercial*, indoor, straight-run stairs |
|-------------------------|-------------------------------------------------------|
| Capacity                | 350 lbs/158 kg                                        |
| Maximum travel distance | 32' (9.75 m)                                          |
| Nominal Speed           | 20 ft/minute, (0.10 m/s)                              |
| Drive                   | Rack and pinion                                       |
| Motor                   | $^{1}/_{2}$ hp, 24V (DC) power that charges on        |
|                         | standard household power                              |
| Fold-up width           | 13 ¾", 35 cm                                          |
| Fold-out width          | 24 <sup>1</sup> / <sub>4</sub> ", 61.6 cm             |
| Range of incline        | 25° to 55°                                            |
| Warranty                | 36 months parts, ask dealer for details               |
|                         |                                                       |