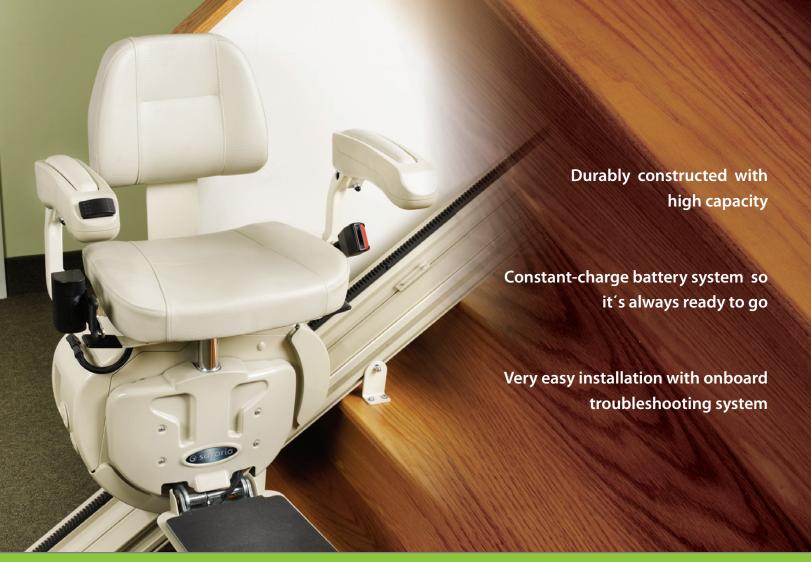

## Savaria™ SL-1000 Stairlift

If you want the freedom of mobility in your home and find stairs difficult or impossible to manage, the Savaria SL-1000 stairlift could be the ideal solution for you. Glide up and down in comfort and safety using the onboard controls or with the help of remote control operation. The constant-charge battery operation means that your stairlift works even through a power failure giving you peace of mind.

## CONQUER YOUR STAIRS

- Constant-charge battery operation that charges along the rail to ensure that the stairlift is always charged and ready to go, even if there's a power failure (several cycles of up/down)
- · Comfort foam seat and back rest with wipe-clean synthetic leather
- Adjustable arm width (up to 21"/533 mm wide) and capacity up to 350 lbs
- On-board controls with soft start and smooth stop operation
- Seat swivels and locks into position for safe on and off seating, retractable seat belt
- Infrared (wireless) remote control included
- Anti-skid, fold-up foot rest with safety edges to stop in case of obstruction
- Folds up to less than 14"(35 cm) to allow easy access to the stairs when unit is not in use
- Reliable rack and pinion drive with sturdy, aluminum extrusion rail construction
- Unit can be mounted on either side of stairs determined at time of installation
- Obstruction sensors to stop the chair if it meets an object while it travels up or down
- Fast, easy installation and onboard diagnostics to identify any service issues
- · Optional: emergency stop button and overspeed brake